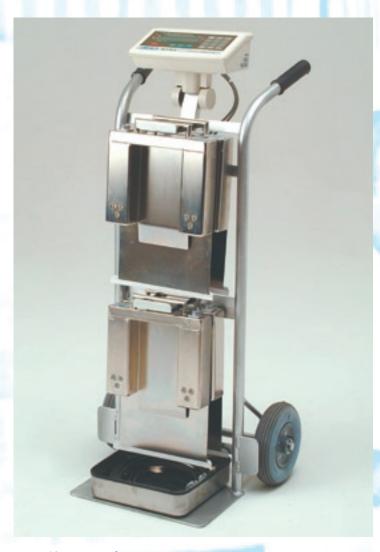

## **Trolley Design**

## **Features**

**High Capacity to Suit Most Beds** 450kg x 0.1kg

**Trolley Design**Simple to move, no strain on staff

Simple Set up

4 pads receive the bed castors

Ramp Style Weigh Pads Little effort required

**Stainless Steel Construction** Clinical & Hygienic

**Simple Connection & Operation**Colour Coded

**Battery Operated** Maximum Portability

**AC Operation** Via supplied AC Adaptor

**Totally Flexible** Any bed length or width