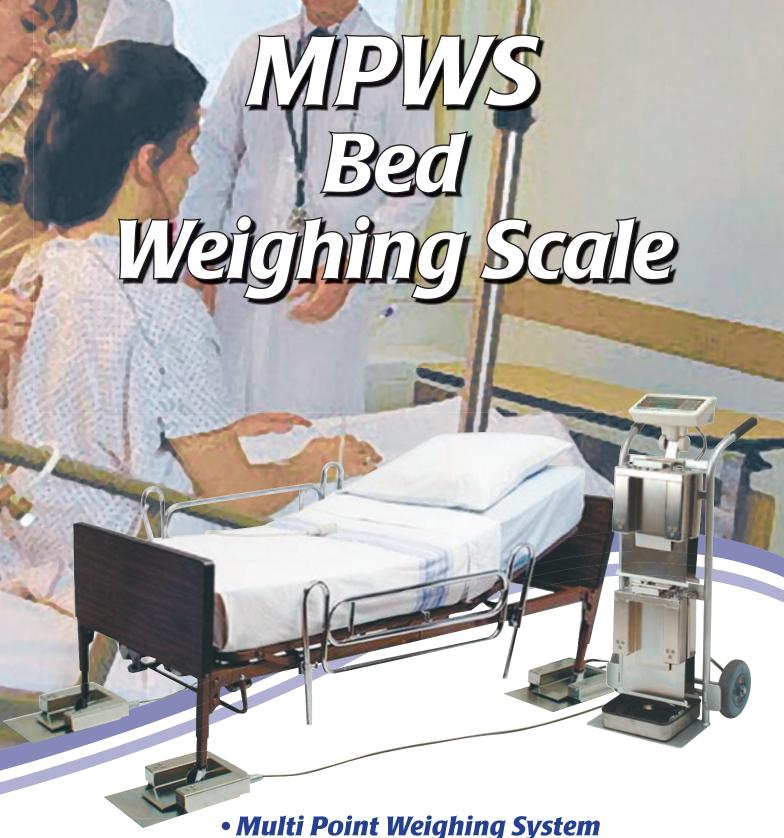

• Multi Point Weighing System

- Ideal for Bed Weighing
- Totally Portable
- Simple to Use

## **Features**

**High Capacity to Suit Most Beds** 450kg x 0.1kg

**Trolley Design**Simple to move, no strain on staff

Simple Set up

4 pads receive the bed castors

Ramp Style Weigh Pads Little effort required

**Stainless Steel Construction** Clinical & Hygienic

**Simple Connection & Operation**Colour Coded

**Battery Operated** Maximum Portability

**AC Operation** Via supplied AC Adaptor

**Totally Flexible** Any bed length or width