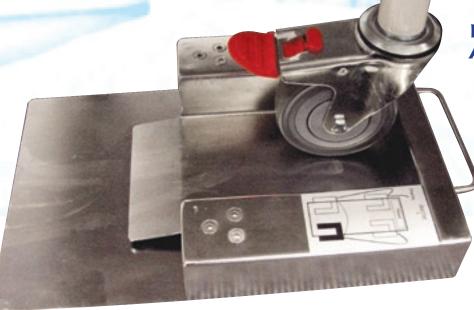

## **Features**

**High Capacity to Suit Most Beds** 450kg x 0.1kg

**Trolley Design**Simple to move, no strain on staff

Simple Set up

4 pads receive the bed castors

Ramp Style Weigh Pads Little effort required

**Australian Made Quality Assured** 

Weigh Pad **Assembly** 

> Specifications are subject to change for improvement without notice. Photographs shown are for illustration purposes only.

Clearly a Better Value